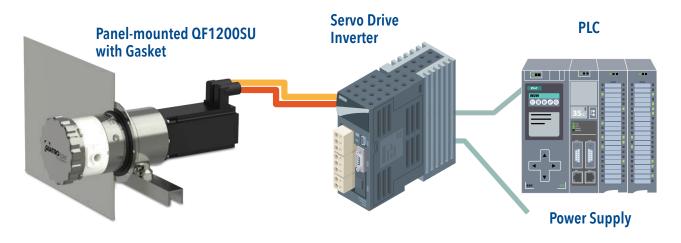

#### Accessories:

- VFD with optional communication cards (ProfiNET, EtherNET IP, ...) for connection to external PLC system
- Applicable cables in multiple length options
- Gasket solutions to seal pump and system connection point

### **OEM Pump Series**

Four-Piston Diaphragm Pumps

| Pump<br>Size | Panel Mount<br>Sealing | Servo<br>Motor        | Motor<br>Cable  | Drive<br>Inverter     | Communication<br>to PLC                    |
|--------------|------------------------|-----------------------|-----------------|-----------------------|--------------------------------------------|
| QF30         | O-Ring                 | SEW<br>Allen Bradley* | 2m<br>5m<br>10m | SEW<br>Allen Bradley* | Analog (4-20mA)<br>ProfiNet<br>EtherNET IP |
| QF150        |                        |                       |                 |                       |                                            |
| QF1200       | Gasket                 |                       |                 |                       |                                            |
| QF2500       | Gasket Tunnel          |                       |                 |                       |                                            |
| QF4400       |                        |                       |                 |                       |                                            |
| QF5k         |                        |                       |                 |                       |                                            |