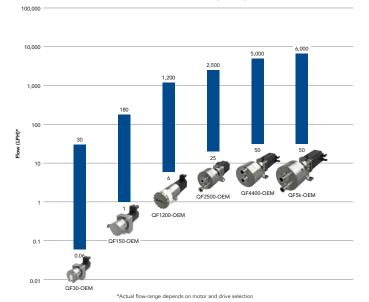

### **OEM Series**

- For Quattroflow multiple- and single-use pumps
- Synchronous servomotor option in 230V / 400V for extended flow ranges
- SEW servo motor as standard
- OEM Pump flange option prepared for multiple AllenBradley motor types
- Available for Quattroflow pump models QF30, QF150, QF1200, QF2500, QF4400 and QF5k

### **OEM Pump Series**

Four-Piston Diaphragm Pumps

| Pump<br>Size | Panel Mount<br>Sealing | Servo<br>Motor        | Motor<br>Cable  | Drive<br>Inverter     | Communication<br>to PLC                    |
|--------------|------------------------|-----------------------|-----------------|-----------------------|--------------------------------------------|
| QF30         | O-Ring                 | SEW<br>Allen Bradley* | 2m<br>5m<br>10m | SEW<br>Allen Bradley* | Analog (4-20mA)<br>ProfiNet<br>EtherNET IP |
| QF150        |                        |                       |                 |                       |                                            |
| QF1200       | Gasket                 |                       |                 |                       |                                            |
| QF2500       | Gasket Tunnel          |                       |                 |                       |                                            |
| QF4400       |                        |                       |                 |                       |                                            |
| QF5k         |                        |                       |                 |                       |                                            |