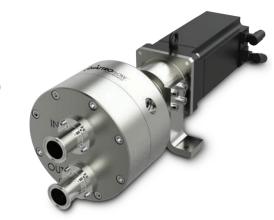

# Quattroflow OEM Pump Series for improved system integration

The OEM Pump Series is an integrable (panel-mount) pump series without housing. It comes with small footprint and mounting solutions designed for improved system integration. The attached synchronous servo motor allows a wide flow range and multiple connections to external PLC systems.

### **OEM Series**

- For Quattroflow multiple- and single-use pumps
- Synchronous servomotor option in 230V / 400V for extended flow ranges
- SEW servo motor as standard
- OEM Pump flange option prepared for multiple AllenBradley motor types
- Available for Quattroflow pump models QF30, QF150, QF1200, QF2500, QF4400 and QF5k