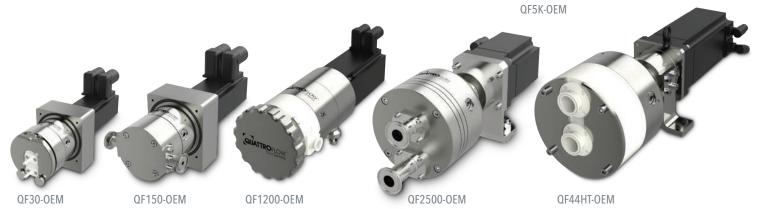

### **OEM Series**

- For Quattroflow multiple- and single-use pumps
- Synchronous servomotor option in 230V / 400V for extended flow ranges
- SEW servo motor as standard
- OEM Pump flange option prepared for multiple AllenBradley motor types
- Available for Quattroflow pump models QF30, QF150, QF1200, QF2500, QF4400 and QF5k

### **OEM Pump Series**

Four-Piston Diaphragm Pumps

| Pump<br>Size | Panel Mount<br>Sealing | Servo<br>Motor        | Motor<br>Cable  | Drive<br>Inverter     | Communication<br>to PLC                    |
|--------------|------------------------|-----------------------|-----------------|-----------------------|--------------------------------------------|
| QF30         | O-Ring                 | SEW<br>Allen Bradley* | 2m<br>5m<br>10m | SEW<br>Allen Bradley* | Analog (4-20mA)<br>ProfiNet<br>EtherNET IP |
| QF150        |                        |                       |                 |                       |                                            |
| QF1200       | Gasket                 |                       |                 |                       |                                            |
| QF2500       | Gasket Tunnel          |                       |                 |                       |                                            |
| QF4400       |                        |                       |                 |                       |                                            |
| QF5k         |                        |                       |                 |                       |                                            |